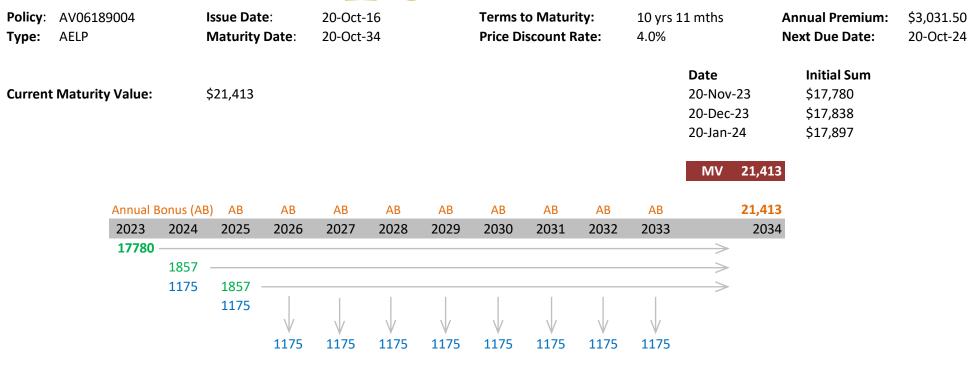

## Funds put into savings plan

## Cash Benefits

**Remarks:** 

Total funds put into savings plan is 17780 + 1857 \* 2 = 21494

Assumption - cashbacks of \$1,175 from 2024-2025 are used to offset partial premium and receive \$1,175 \* 8 + \$21,413 = \$30,813 Option to accumulate all future cashbacks at 3.00%p.a. and mature with \$35,287, by paying full premium of \$3,032 from 2024-2025